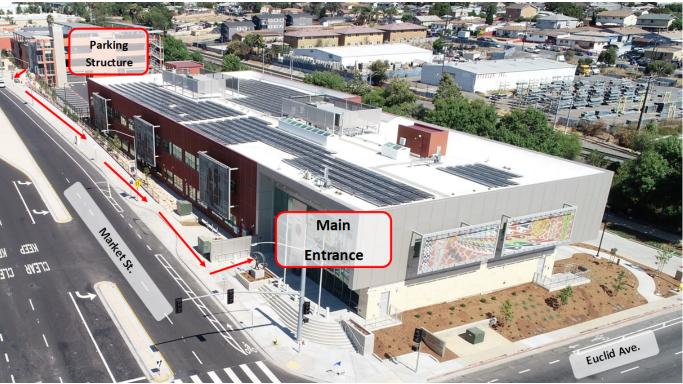

## 5101 Market St. San Diego, CA 92114

**Parking:** Visitor/Employee parking available in parking structure. Main entrance can be accessed by exiting the parking structure on the 2nd floor and walking down the sidewalk to the left.